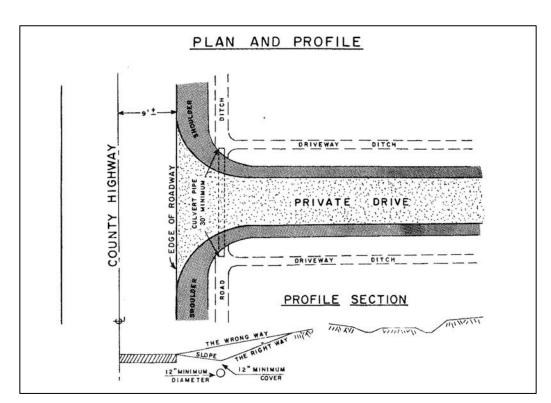

## I. RESONSPONSIBILITY

- A. The owners of land shall construct and keep in repair all approaches or driveways from the public roads, under the direction of the Village Council.
- B. Property owner at his expense shall furnish all material, labor, and equipment necessary for construction and proper maintenance of driveways and approaches.
- C. If at any time the culvert ceases to function properly, Village forces may remove it in order to insure proper roadway drainage.
- D. If, during road and ditch maintenance operations, the Village destroys the approach or driveway of any abutting property owner, the Village will reconstruct it.

## II. DESIGN REGULATIONS

- A. Maintain minimum grade and develop drive profile to generally conform to shoulder contour. Drive and approach to be so constructed to avoid washout of loose surface material and so that no surface water will be drained onto County or Township road.
- B. Culvert for drive shall be laid to line and grade of adjacent roadside ditch or as specified by the Village Engineer or his representative.
- C. Pipe size shall be a minimum of 12-inch diameter by 30 feet long or as specified by the Village Engineer or his representative.
- D. Recommended Pipe: corrugated metal, reinforced concrete, or corrugated polyethylene smooth lined.
- E. Cover over pipe will vary according to individual conditions, however a minimum of 12-inches is recommended.
- F. Driveway approaches shall be level with or below road level for approximately 25 feet.