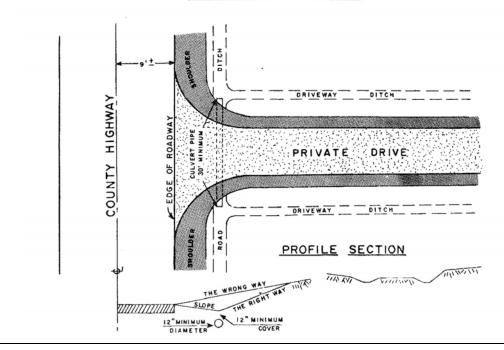

#### II. DESIGN REGULATIONS

- A. Maintain minimum grade and develop drive profile to generally conform to shoulder contour. Drive and approach to be so constructed to avoid washout of loose surface material and so that no surface water will be drained onto County or Township road.
- B. Culvert for drive shall be laid to line and grade of adjacent roadside ditch or as specified by the Village Engineer or his representative.
- C. Pipe size shall be a minimum of 12-inch diameter by 30 feet long or as specified by the Village Engineer or his representative.
- D. Recommended Pipe: corrugated metal, reinforced concrete, or corrugated polyethylene smooth lined.
- E. Cover over pipe will vary according to individual conditions, however a minimum of 12-inches is recommended.
- F. Driveway approaches shall be level with or below road level for approximately 25 feet.

#### PLAN AND PROFILE